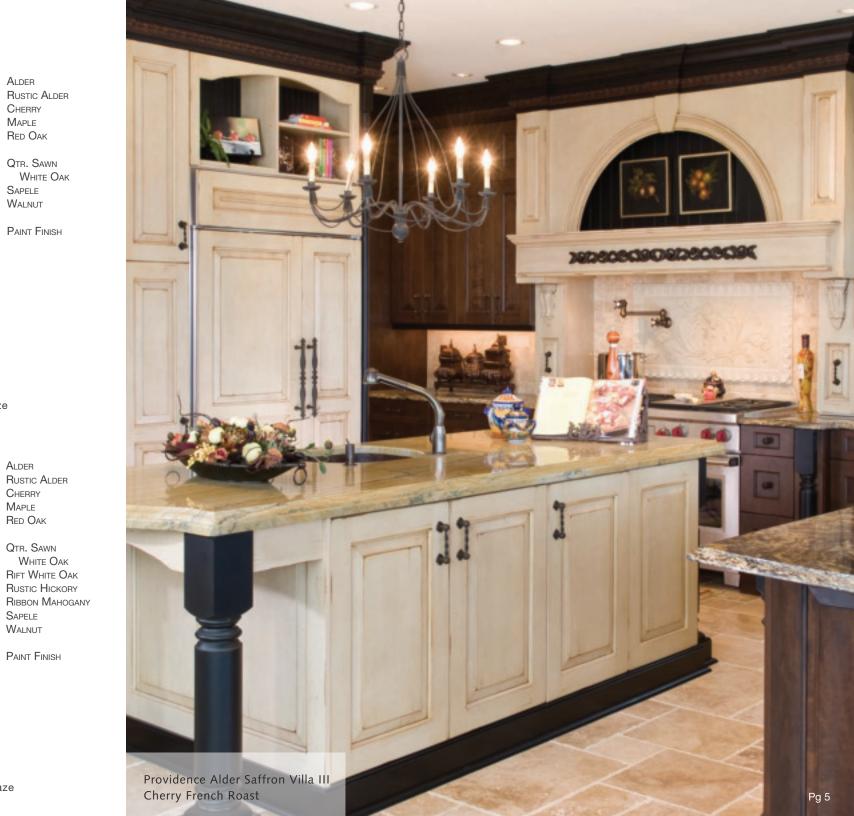

CONCORD Alder Autumn

Boston Rustic Alder Golden

Alder RUSTIC ALDER CHERRY Maple Red Oak

QTR. SAWN White Oak RIFT WHITE OAK **RIBBON MAHOGANY** SAPELE Walnut

PAINT FINISH

Alder

CHERRY

MAPLE

SAPELE

Walnut

PAINT FINISH

Red Oak

QTR. SAWN

WHITE OAK

RUSTIC HICKORY

**RIBBON MAHOGANY** 