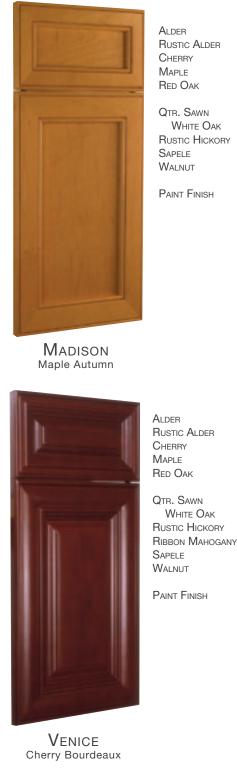

CONCORD Alder Autumn

Boston Rustic Alder Golden

Alder RUSTIC ALDER CHERRY Maple Red Oak

QTR. SAWN White Oak RIFT WHITE OAK **RIBBON MAHOGANY** SAPELE Walnut

PAINT FINISH

Alder

CHERRY

MAPLE

RUSTIC ALDER

Savannah Maple Spice

> Alder RUSTIC ALDER CHERRY MAPLE Red Oak

ALDER

CHERRY

Red Oak

QTR. SAWN

SAPELE