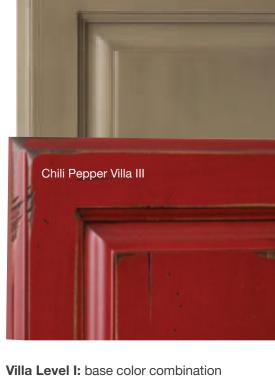

#### VILLA COLLECTION

An assortment of opaque stain-based colors ideal for accents or complete rooms of cabinetry. Each color is created with a base pigment and glaze combination. Due to the type of stain and application processes, the wood grain characteristics will show through. Villa is

available in three levels with each level adding another hand applied detail such as sand thru and distressing

Villa Level II: adds sand thru detailing

Villa Level III: adds sand thru detailing plus distressing (splits, edge rasping, and worm holes)

Paint, Heirloom and Villa colors come standard with matte finish. \*Villa available in Alder and Rustic Alder only.

Maize

Chili Pepper

Licorice

Pg 32

Make it Easy and Organized with Bellmont 1900 Storage Enhancements.