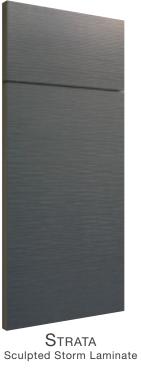

WHITE GLOSS

TEXTURED LAMINATE COLORS:

SCULPTED BLACK SCULPTED CARDBOARD SCULPTED STORM SCULPTED WHITE

Jazz Red Gloss Laminate

Jazz S2 White Gloss Laminate

Pg 24