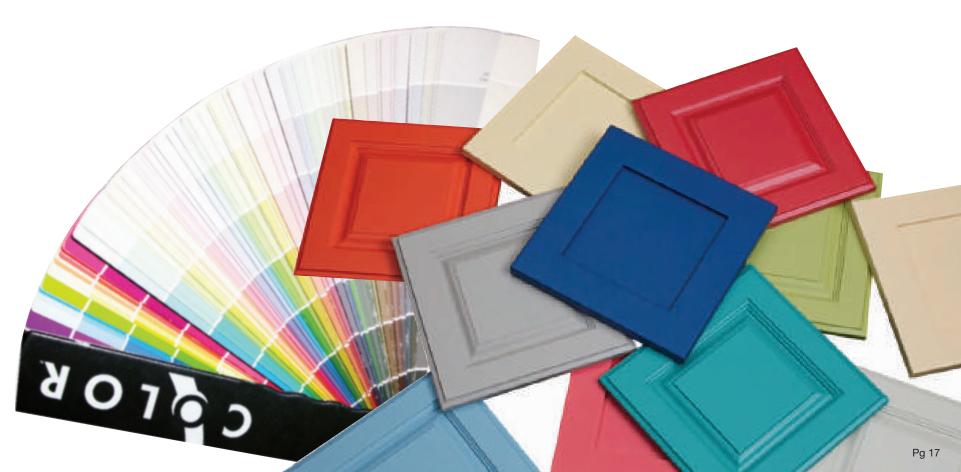

## Bellmont Color Select Program

You've decided on painted finish cabinetry, yet the standard color offerings just don't match your vision...

Bellmont 1900 has the solution with its optional Color Select Paint Finish program allowing you to choose from literally thousands of colors. These colors are existing Sherwin-Williams interior latex paint color offerings, which further allow you to coordinate wall and trim finishes. And you get the same high quality factory-applied conversion varnish paint finish as used on our standard color offerings. It's simple. Pick a door style, and pick a color. Meet with your Bellmont Dealer Professional for more details.