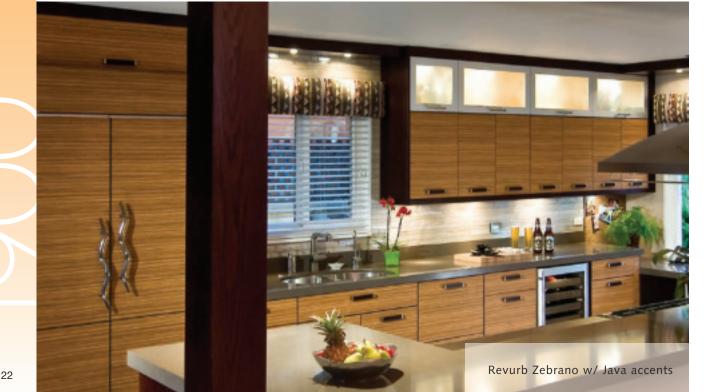

#### Door Handle Options

Take your contemporary urban styled design ideas to the next level with our Inset Handle or J-Pull Handle offerings.

These factory installed handle options are available on most wood veneer, laminate, and foil door style offerings.

Meet with your Bellmont Dealer Professional to view samples and discuss the best combination for your home interior.

INSET DOOR HANDLE (IH) - TWO STYLE CHOICES

J-PULL HANDLE (JP)

Stone Thermal Structured Surface

Revurb Zebrano Laminate

Timber Thermal Structured Surface

PATTERNED LAMINATE COLORS:

Driftwood Lodge PRAIRIE TIMBER

SOLID GLOSS LAMINATE COLORS:

RED GLOSS GRAY GLOSS WHITE GLOSS SOLID GLOSS LAMINATE COLORS: