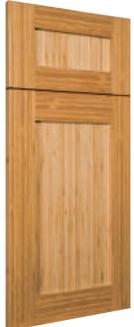

Alder RUSTIC ALDER CHERRY MAPLE Red Oak

QTR. SAWN WHITE OAK **RIFT WHITE OAK** RIBBON MAHOGANY SAPELE Walnut Вамвоо

PAINT FINISH

Burma Natural Bamboo

NATURAL BAMBOO

FEATURES VERTICAL

GRAIN MATCH.

BALI Caramelized Bamboo

NATURAL BAMBOO CARAMELIZED BAMBOO

> Flat panel Bamboo & veneer doors are clean, stylish & modern.

> > WOOD VENEERS:

CHERRY

MAPLE

Red Oak

SAPELE

←\_\_