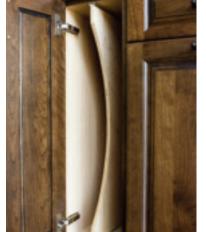

#### Full depth <sup>3</sup>/<sub>4</sub>" thick adjustable shelves: steel shelf pins standard.

Soft close hinges.

Optional roll out drawer shown.

Roll outs available in all drawer styles.

4" cabinet construction, concealed hardwood dowel joinery. Multiple interior choices include solid color melamines, and option of wood grain melamines and Birch plywood.