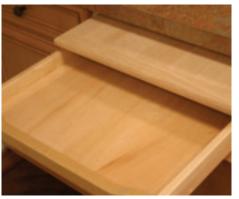

#### Full depth <sup>3</sup>/<sub>4</sub>" thick adjustable shelves: steel shelf pins standard.

Soft close hinges.

Optional roll out drawer shown.

Roll outs available in all drawer styles.

4" cabinet construction, concealed hardwood dowel joinery. Multiple interior choices include solid color melamines, and option of wood grain melamines and Birch plywood.