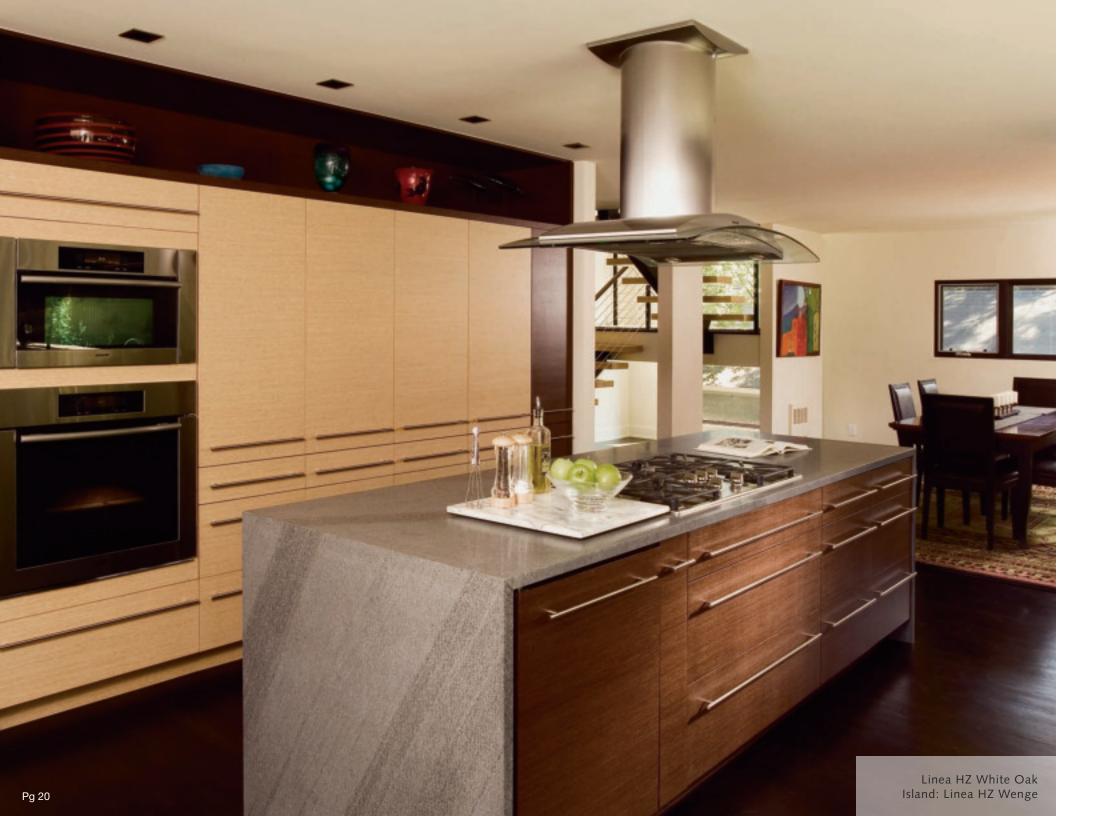

# The clean look of green.

Exotic woods are replicated using real wood veneers & high tech, eco-sensitive manufacturing processes.

Rома VG White Oak

LINEA HZ Wenge