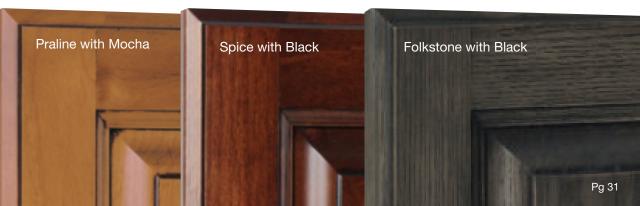

#### ALDER STAIN WITH GLAZE COLORS (ALSO AVAILABLE AS RUSTIC ALDER)

Folkstone\* with Black

CHERRY STAIN WITH GLAZE COLORS

Sienna with Black Bourbon with Black Brandy\* with Black Bourdeaux\* with Black French Roast\* with Black

Folkstone\* with Black

Autumn with Black Praline with Mocha

Spice\* with Black

Bourbon with Black Brandy\* with Black

Bourdeaux\* with Black

with Black

with Black

Folkstone\* with Black