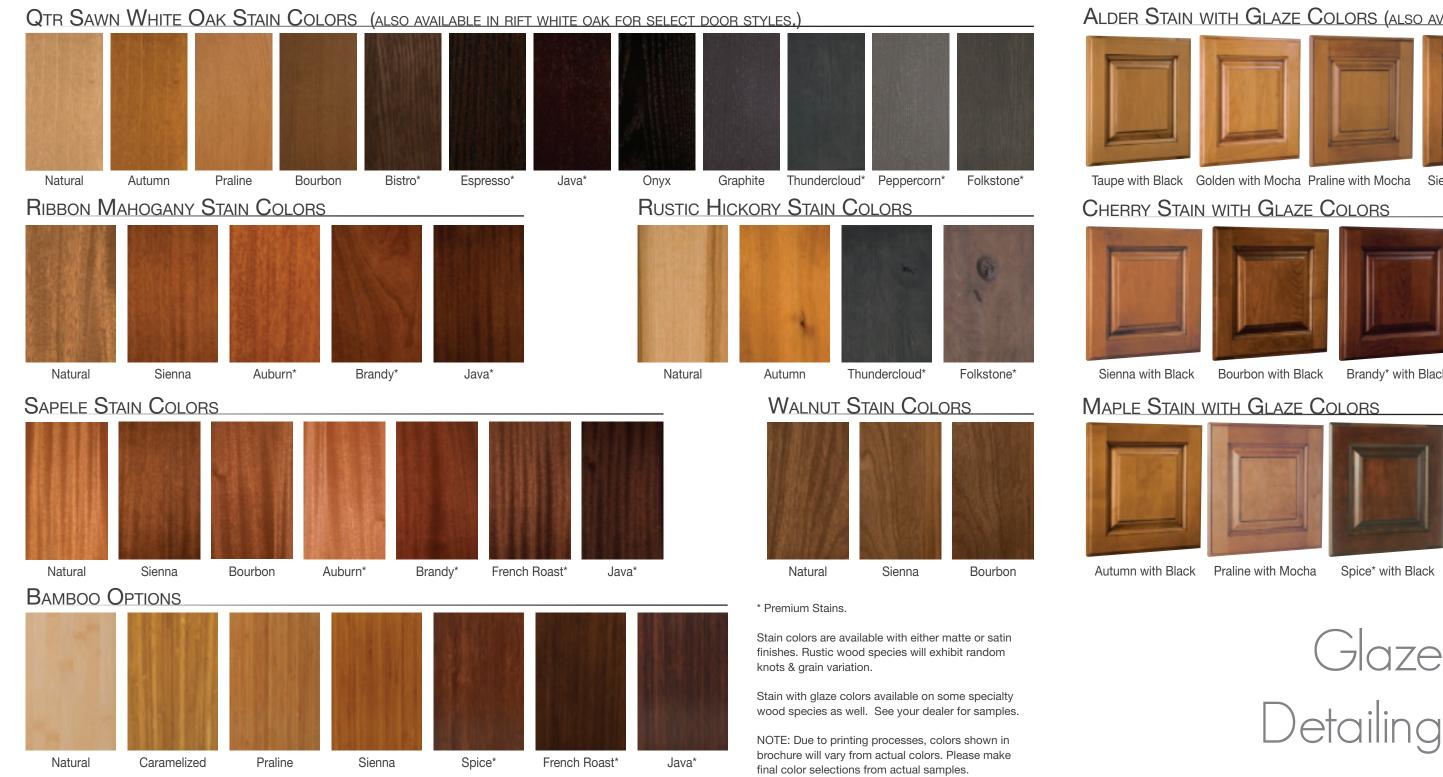

\*Also available in Rustic Alder. Rustic wood species will exhibit random knots and grain variation.

#### GLAZING

Glazing is a hand rubbed application of a contrasting color that accentuates open grain profiles and door style details. This classic finish process works best with traditional detailed door styles. Due to the processes, door style, wood species, and

#### ALDER STAIN WITH GLAZE COLORS (ALSO AVAILABLE AS RUSTIC ALDER)

Folkstone\* with Black

CHERRY STAIN WITH GLAZE COLORS

Sienna with Black Bourbon with Black Brandy\* with Black Bourdeaux\* with Black French Roast\* with Black