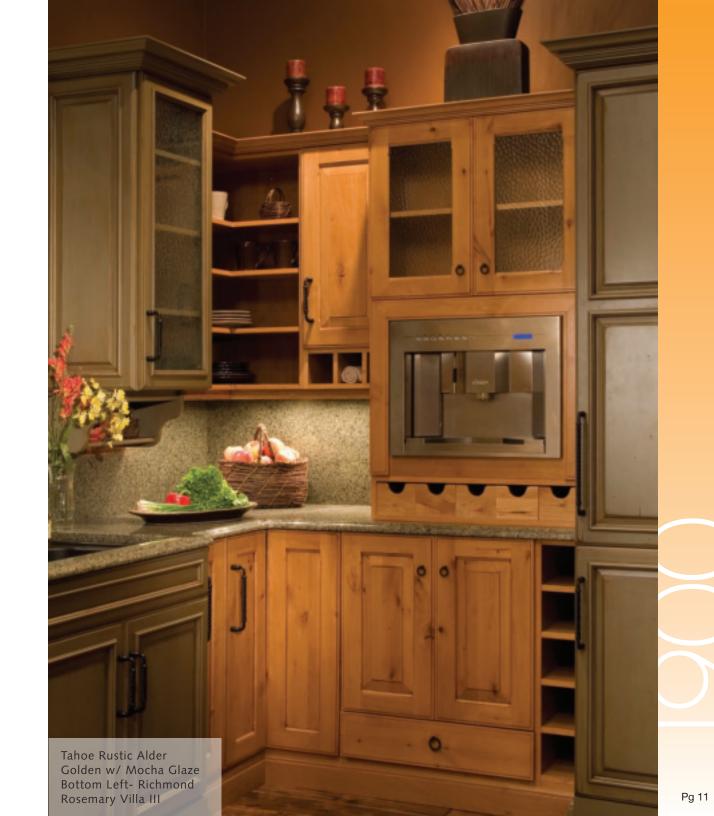

PAINT FINISH

NAPLES Maple Java

Rustic Alder Butterscotch Villa III

WHITE OAK

Таное Rustic Alder Golden Mocha Glaze

Avant Rift White Oak Peppercorn

ALDER RUSTIC ALDER CHERRY Maple Red Oak

QTR. SAWN White Oak RIFT WHITE OAK RIBBON MAHOGANY SAPELE Walnut