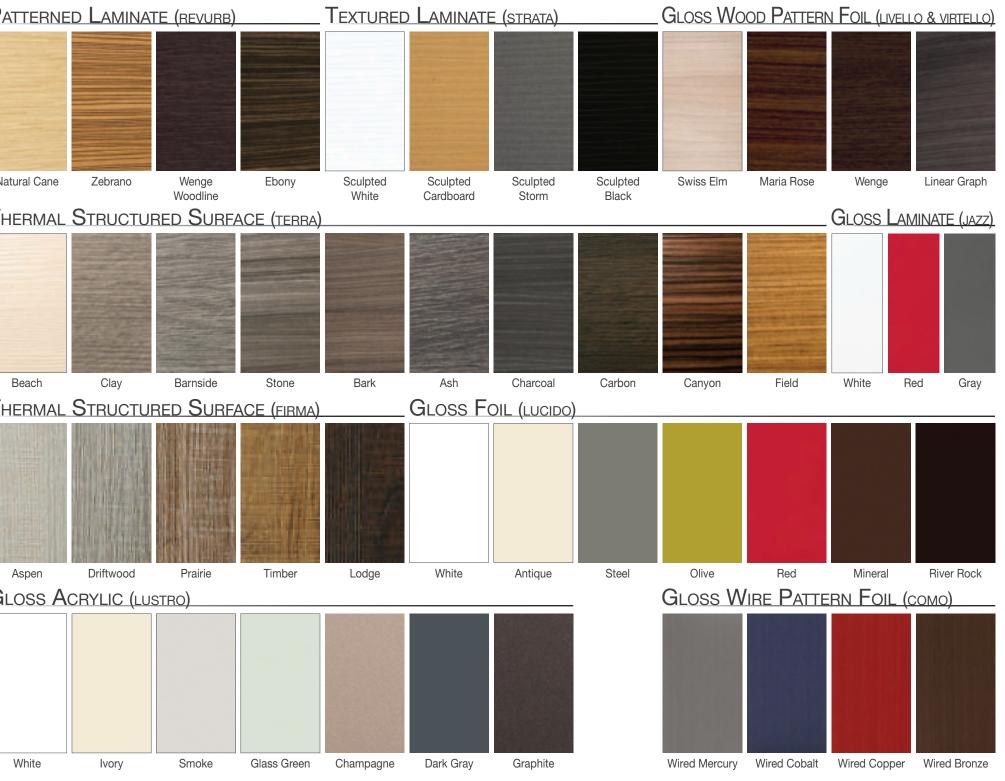

Revurb Zebrano Laminate

Timber Thermal Structured Surface

PATTERNED LAMINATE COLORS:

Driftwood Lodge PRAIRIE TIMBER

SOLID GLOSS LAMINATE COLORS:

RED GLOSS GRAY GLOSS WHITE GLOSS SOLID GLOSS LAMINATE COLORS:

WHITE GLOSS

TEXTURED LAMINATE COLORS:

SCULPTED BLACK SCULPTED CARDBOARD SCULPTED STORM SCULPTED WHITE

Jazz Red Gloss Laminate

Jazz S2 White Gloss Laminate

Pg 24