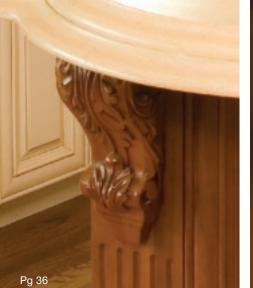

k





RED OAK STAIN WITH GLAZE COLORS



Thundercloud\*

Thundercloud

with Black

#### PAINT WITH GLAZE COLORS





White with Taupe

Biscuit with Taupe

White with Nickel









Shadow

#### VILLA COLLECTION COLORS\*





Rosemary

Sesame



Biscuit with Mocha



Meadow

Hazelnut









White Paint with Nickel Glaze

Heirloom Meadow

Villa Level II: adds sand thru detailing

Villa Level III: adds sand thru detailing plus distressing (splits, edge rasping, and worm holes)

Paint, Heirloom and Villa colors come standard with matte finish. \*Villa available in Alder and Rustic Alder only.











Maize







Chili Pepper

Licorice

Pg 32

Make it Easy and Organized with Bellmont 1900 Storage Enhancements.









































## It's All in the Details ...











 $\propto \propto$ 





































Sept 2013

#### Full depth <sup>3</sup>/<sub>4</sub>" thick adjustable shelves: steel shelf pins standard.

Soft close hinges.

Optional roll out drawer shown.

Roll outs available in all drawer styles.

4" cabinet construction, concealed hardwood dowel joinery. Multiple interior choices include solid color melamines, and option of wood grain melamines and Birch plywood.

<sup>3</sup>/<sub>4</sub>" thick full top on all base cabinets

provides tremendous strength, rigidity, and support for heavy stone

counter surfaces.



Be

We are proud to utilize Environmentally Preferred Products for our standard case construction materials. These are particleboard panel materials that are 100% recycled or reclaimed content, and meet Calif