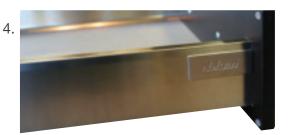

#### STANDARD DRAWERS

- 1. 5/8" solid Birch hardwood. 2. Satino is light-gray, powder-coated steel.
- **OPTIONAL DRAWERS** 3. Heritage is 5/8" Alder hardwood. 4. Intivo is Double Side Wall Stainless Steel.

NOTE: All drawers feature full extension soft close undermount guides.

Pg 38