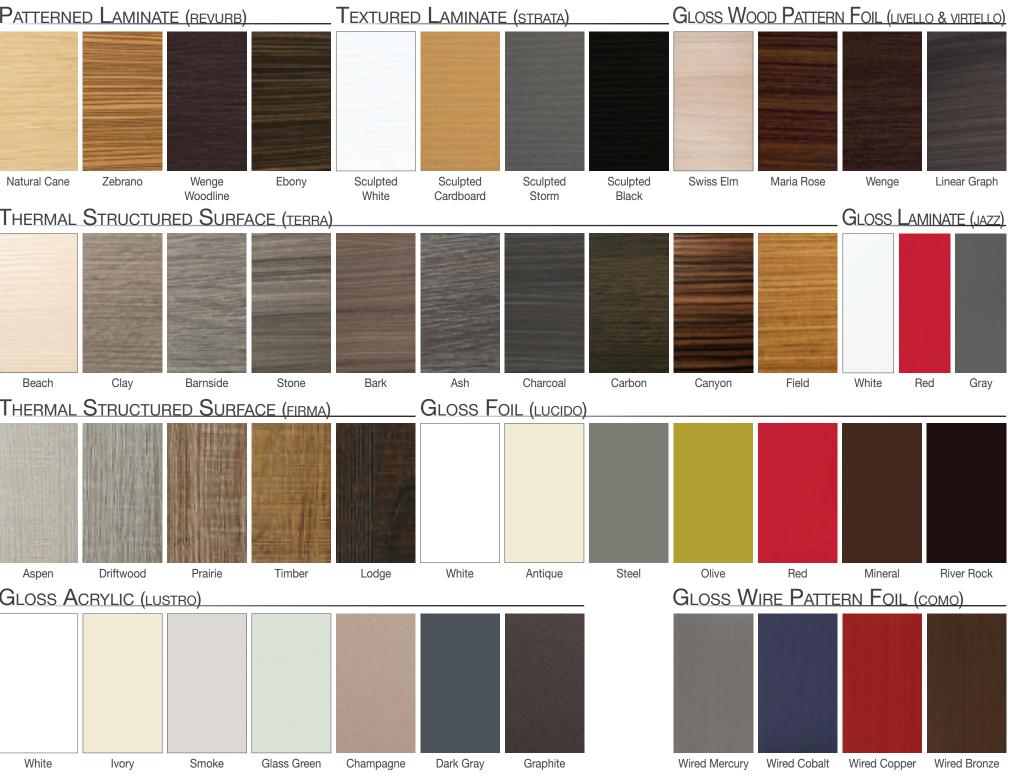

Revurb Zebrano Laminate

Timber Thermal Structured Surface

PATTERNED LAMINATE COLORS:

Driftwood Lodge PRAIRIE TIMBER

SOLID GLOSS LAMINATE COLORS:

RED GLOSS GRAY GLOSS WHITE GLOSS SOLID GLOSS LAMINATE COLORS:

WHITE GLOSS

TEXTURED LAMINATE COLORS:

SCULPTED BLACK SCULPTED CARDBOARD SCULPTED STORM SCULPTED WHITE

Jazz Red Gloss Laminate

Jazz S2 White Gloss Laminate

Pg 24