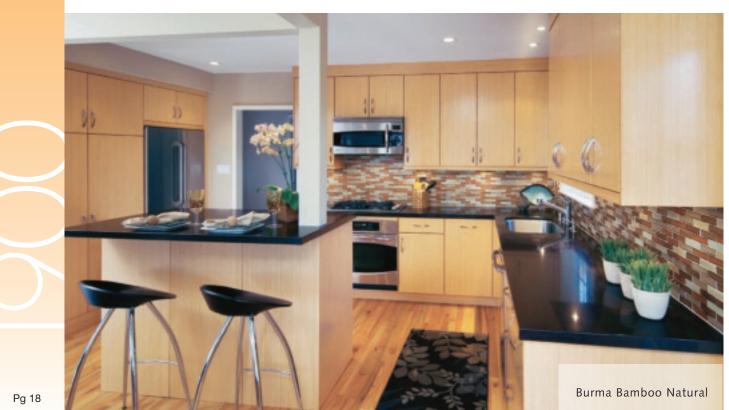

Alder RUSTIC ALDER CHERRY MAPLE Red Oak

QTR. SAWN WHITE OAK **RIFT WHITE OAK** RIBBON MAHOGANY SAPELE Walnut Вамвоо

PAINT FINISH

Burma Natural Bamboo

NATURAL BAMBOO

FEATURES VERTICAL

GRAIN MATCH.

BALI Caramelized Bamboo