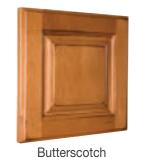

PAINT FINISH

NAPLES Maple Java

Rustic Alder Butterscotch Villa III

WHITE OAK

Таное Rustic Alder Golden Mocha Glaze

Avant Rift White Oak Peppercorn

ALDER RUSTIC ALDER CHERRY Maple Red Oak

QTR. SAWN White Oak RIFT WHITE OAK RIBBON MAHOGANY SAPELE Walnut