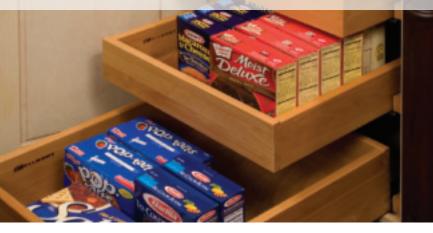

#### Full depth <sup>3</sup>/<sub>4</sub>" thick adjustable shelves: steel shelf pins standard.

Soft close hinges.

Optional roll out drawer shown.

Roll outs available in all drawer styles.

4" cabinet construction, concealed hardwood dowel joinery. Multiple interior choices include solid color melamines, and option of wood grain melamines and Birch plywood.