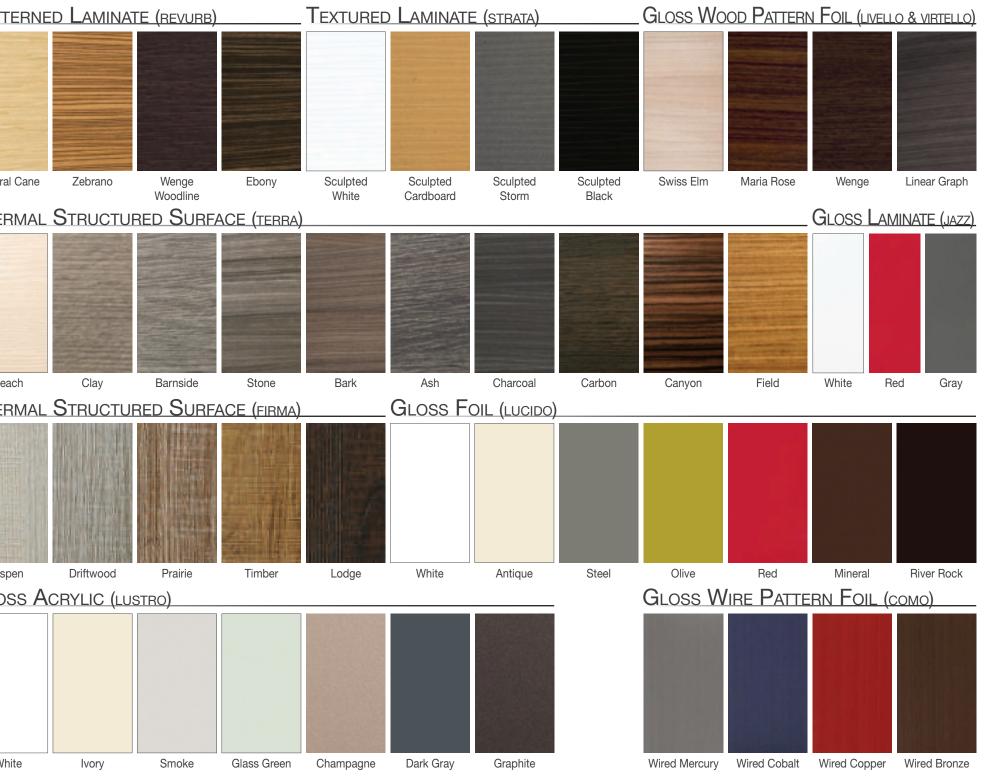

Revurb Zebrano Laminate

Timber Thermal Structured Surface

PATTERNED LAMINATE COLORS:

Driftwood Lodge PRAIRIE TIMBER

SOLID GLOSS LAMINATE COLORS:

RED GLOSS GRAY GLOSS WHITE GLOSS SOLID GLOSS LAMINATE COLORS:

WHITE GLOSS

TEXTURED LAMINATE COLORS:

SCULPTED BLACK SCULPTED CARDBOARD SCULPTED STORM SCULPTED WHITE

Jazz Red Gloss Laminate

Jazz S2 White Gloss Laminate

Pg 24