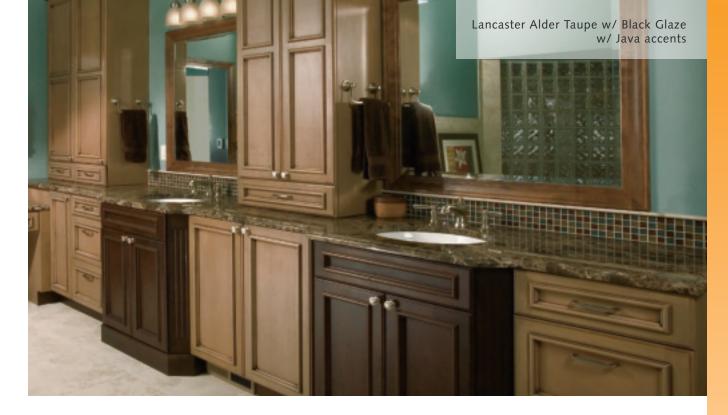

RUSTIC HICKORY

**RIBBON MAHOGANY** 

Maple

RUSTIC ALDER

Broadmoor Cherry Sienna

ALDER RUSTIC ALDER CHERRY MAPLE Red Oak

QTR. SAWN WHITE OAK RUSTIC HICKORY RIBBON MAHOGANY SAPELE Walnut

PAINT FINISH

Options With Bellmont 1900, most frame and panel door styles have a no charge drawer face option, choose

Drawer Face

between door 'styled' drawer faces, or plain 'slab' drawer faces.



Monticello Cherry Bordeaux Black Glaze



JEFFERSON Cherry Folkstone Black Glaze

-----

Alder RUSTIC ALDER CHERRY MAPLE Red Oak

QTR. SAWN White Oak SAPELE Walnut

PAINT FINISH

Alder

CHERRY

MAPLE RED OAK

RUSTIC ALDER

QTR. SAWN

Walnut

PAINT FINISH

WHITE OAK

**RIFT WHITE OAK** 

RUSTIC HICKORY











WHITE OAK

Springfield Cherry Sienna Black Glaze

# Classic styles with

exquisite details.





Alder RUSTIC ALDER CHERRY MAPLE Red Oak

QTR. SAWN WHITE OAK SAPELE Walnut

PAINT FINISH



RICHMOND Cherry Bourbon Black Glaze

Alder RUSTIC ALDER CHERRY MAPLE Red Oak

QTR. SAWN WHITE OAK RUSTIC HICKORY RIBBON MAHOGANY SAPELE Walnut

PAINT FINISH



RUSTIC ALDER CHERRY MAPLE Red Oak

Alder

QTR. SAWN WHITE OAK RUSTIC HICKORY SAPELE Walnut

PAINT FINISH

Cottage Painted Biscuit





WHITE OAK RUSTIC HICKORY BRIARCLIFF Cherry Brandy Black Glaze





PARK AVENUE

Walnut Natural

Alder RUSTIC ALDER CHERRY MAPLE Red Oak

QTR. SAWN White Oak RUSTIC HICKORY **RIBBON MAHOGANY** SAPELE WALNUT

PAINT FINISH



- 00K 20

Alder RUSTIC ALDER CHERRY Maple Red Oak

QTR. SAWN White Oak RUSTIC HICKORY RIBBON MAHOGANY SAPELE Walnut

PAINT FINISH





Alder RUSTIC ALDER CHERRY Maple Red Oak

QTR. SAWN