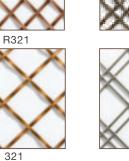

#### LUMICOR ACRYLIC INSERT OPTIONS

Searchlight

Natural Leaves

Meadow

Autumn Zito Light

Wood Frame Door Options

> Think beyond glass and select an acrylic panel insert or wire mesh insert for that personalized touch.

#### WIRE MESH INSERT GRILL OPTIONS

NOTE: Not all wire mesh insert options shown.