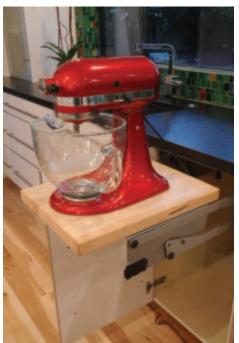

#### Full depth <sup>3</sup>/<sub>4</sub>" thick adjustable shelves: steel shelf pins standard.

Soft close hinges.

Optional roll out drawer shown.

Roll outs available in all drawer styles.

4" cabinet construction, concealed hardwood dowel joinery. Multiple interior choices include solid color melamines, and option of wood grain melamines and Birch plywood.