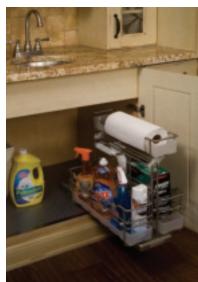

#### Full depth <sup>3</sup>/<sub>4</sub>" thick adjustable shelves: steel shelf pins standard.

Soft close hinges.

Optional roll out drawer shown.

Roll outs available in all drawer styles.

4" cabinet construction, concealed hardwood dowel joinery. Multiple interior choices include solid color melamines, and option of wood grain melamines and Birch plywood.