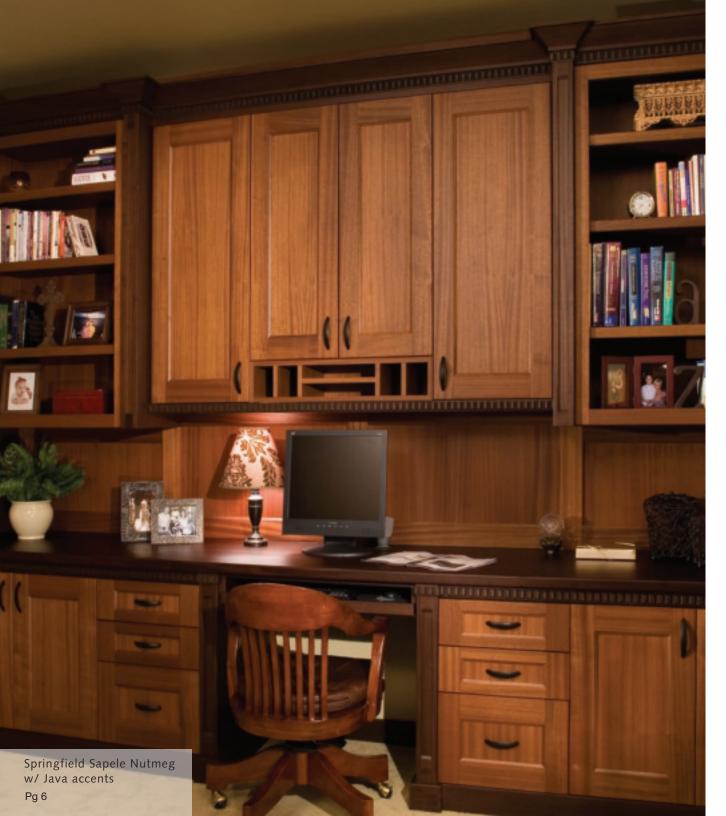

Drawer Face

between door 'styled' drawer faces, or plain 'slab' drawer faces.

Monticello Cherry Bordeaux Black Glaze

JEFFERSON Cherry Folkstone Black Glaze

-----

Alder RUSTIC ALDER CHERRY MAPLE Red Oak

QTR. SAWN White Oak SAPELE Walnut