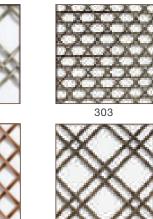

#### LUMICOR ACRYLIC INSERT OPTIONS

Searchlight

Natural Leaves

Meadow

Autumn Zito Light

Wood Frame Door Options

> Think beyond glass and select an acrylic panel insert or wire mesh insert for that personalized touch.

#### WIRE MESH INSERT GRILL OPTIONS

NOTE: Not all wire mesh insert options shown.