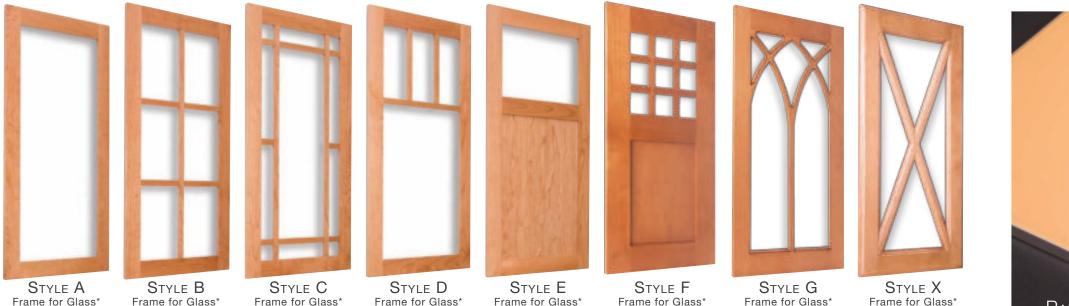

GLASS NOT INCLUDED. \*Not all frame for glass options available on all door styles. Check with your dealer for available options.

Work with your Bellmont dealer to select the right combination of metal frame style, frame finish, and insert panel. Choose from six frame styles, five frame finishes, and fifteen inserts. Over three hundred possible