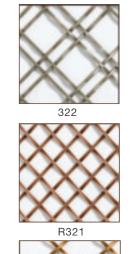

#### LUMICOR ACRYLIC INSERT OPTIONS

Searchlight

Natural Leaves

Meadow

Autumn Zito Light

Wood Frame Door Options

> Think beyond glass and select an acrylic panel insert or wire mesh insert for that personalized touch.

#### WIRE MESH INSERT GRILL OPTIONS

NOTE: Not all wire mesh insert options shown.