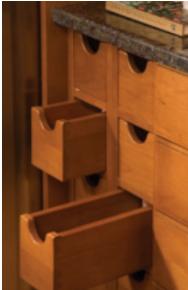

#### Full depth <sup>3</sup>/<sub>4</sub>" thick adjustable shelves: steel shelf pins standard.

Soft close hinges.

Optional roll out drawer shown.

Roll outs available in all drawer styles.

4" cabinet construction, concealed hardwood dowel joinery. Multiple interior choices include solid color melamines, and option of wood grain melamines and Birch plywood.

#### An

the lives of families.

Solid wood dovetailed drawers featuring full extension soft close undermount guides.

Bellmont 1900

Cabinet Construction

With Bellmont 1900, choose your box construction material and choice of drawer. Our full access case construction maximizes storage space with wider drawers and unobstructed openings. For more details on construction and materials, visit our website at www.bellmontcabinets.com.

#### STANDARD DRAWERS

- 1. 5/8" solid Birch hardwood. 2. Satino is light-gray, powder-coated steel.
- **OPTIONAL DRAWERS** 3. Heritage is 5/8" Alder hardwood. 4. Intivo is Double Side Wall Stainless Steel.