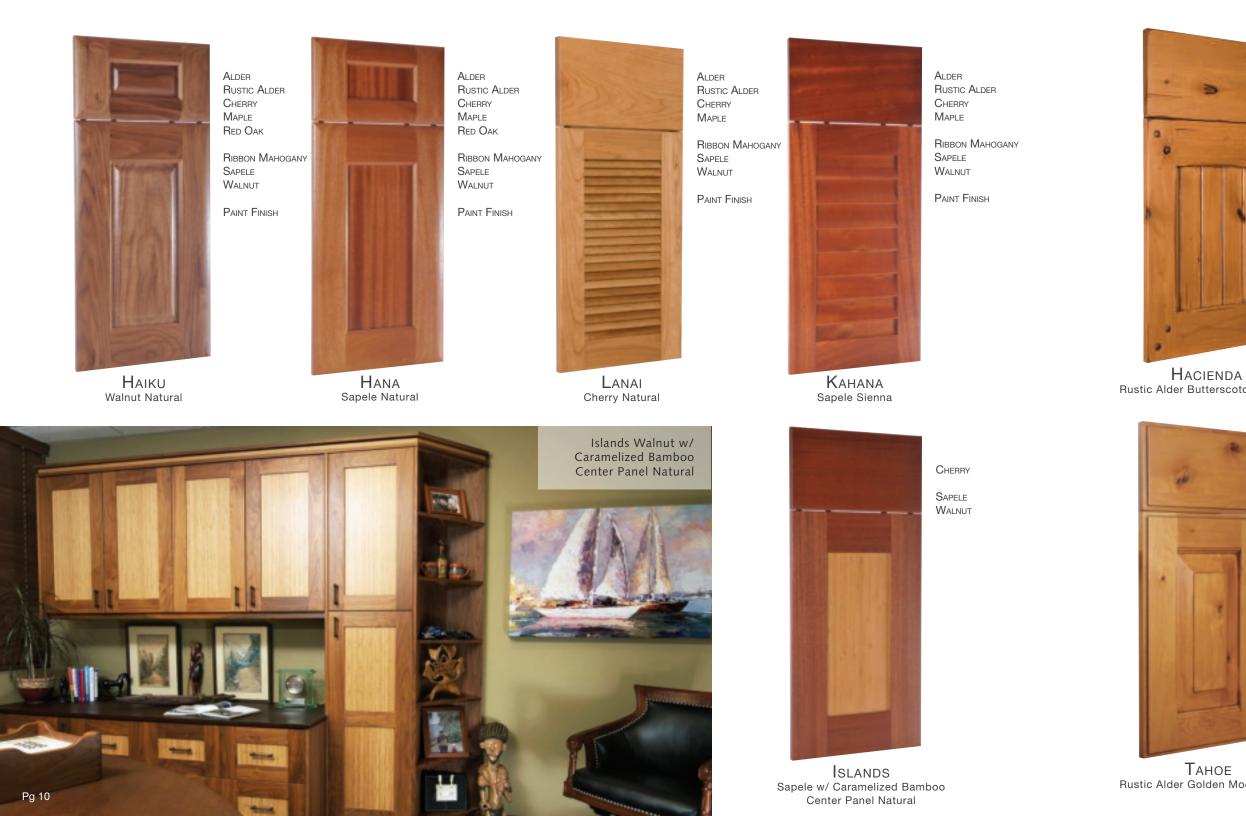

CONCORD Alder Autumn

Boston Rustic Alder Golden

Alder RUSTIC ALDER CHERRY Maple Red Oak

QTR. SAWN White Oak RIFT WHITE OAK **RIBBON MAHOGANY** SAPELE Walnut

PAINT FINISH

Alder

CHERRY

MAPLE

SAPELE

Walnut

PAINT FINISH

Red Oak

QTR. SAWN

WHITE OAK

RUSTIC HICKORY

**RIBBON MAHOGANY** 

RUSTIC ALDER

Savannah Maple Spice

> Alder RUSTIC ALDER CHERRY MAPLE Red Oak

ALDER

CHERRY

Red Oak

QTR. SAWN

SAPELE

Walnut

PAINT FINISH

WHITE OAK

RIFT WHITE OAK

RIBBON MAHOGANY

MAPLE

RUSTIC ALDER

QTR. SAWN WHITE OAK RUSTIC HICKORY RIBBON MAHOGANY SAPELE

CRYSTAL Cherry Brandy

Highland

Cherry Spice

Alder RUSTIC ALDER CHERRY MAPLE Red Oak

> QTR. SAWN WHITE OAK SAPELE Walnut

PAINT FINISH

Alder

CHERRY

Red Oak

SAPELE

Walnut

PAINT FINISH

QTR. SAWN

White Oak

RUSTIC HICKORY

**RIBBON MAHOGANY** 

Maple

RUSTIC ALDER

Broadmoor Cherry Sienna

ALDER RUSTIC ALDER CHERRY MAPLE Red Oak

QTR. SAWN WHITE OAK RUSTIC HICKORY RIBBON MAHOGANY SAPELE Walnut

PAINT FINISH

Options With Bellmont 1900, most frame and panel door styles have a no charge drawer face option, choose