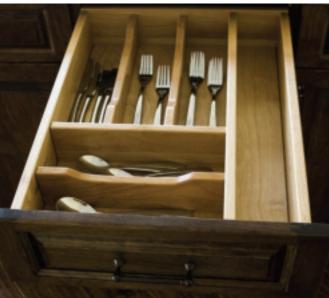

Maize

Chili Pepper

Licorice

Pg 32

Make it Easy and Organized with Bellmont 1900 Storage Enhancements.

#### Full depth <sup>3</sup>/<sub>4</sub>" thick adjustable shelves: steel shelf pins standard.

Soft close hinges.

Optional roll out drawer shown.

Roll outs available in all drawer styles.

4" cabinet construction, concealed hardwood dowel joinery. Multiple interior choices include solid color melamines, and option of wood grain melamines and Birch plywood.