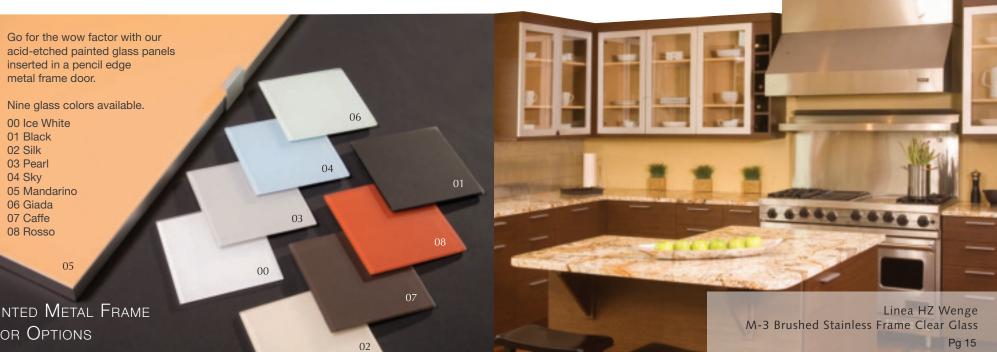

### Metal Frame Door Options

combinations.

inserted in a pencil edge metal frame door.

00 Ice White 01 Black 02 Silk 03 Pearl 04 Sky 05 Mandarino 06 Giada 07 Caffe 08 Rosso

PAINTED METAL FRAME DOOR OPTIONS

GLASS NOT INCLUDED. \*Not all frame for glass options available on all door styles. Check with your dealer for available options.

Work with your Bellmont dealer to select the right combination of metal frame style, frame finish, and insert panel. Choose from six frame styles, five frame finishes, and fifteen inserts. Over three hundred possible

Frame & Inserts shown (to the right)

Frame M-3 - Black Insert - 05Z Zenolite Olive

Frame M-3 - Oil Rubbed Bronze Insert - 01A Bear Grass

Frame M-3 - Brushed Stainless Insert - 04Z Zenolite Mocha

Frame M-3 Anodized Aluminum Insert - 04G Master Carre Glass