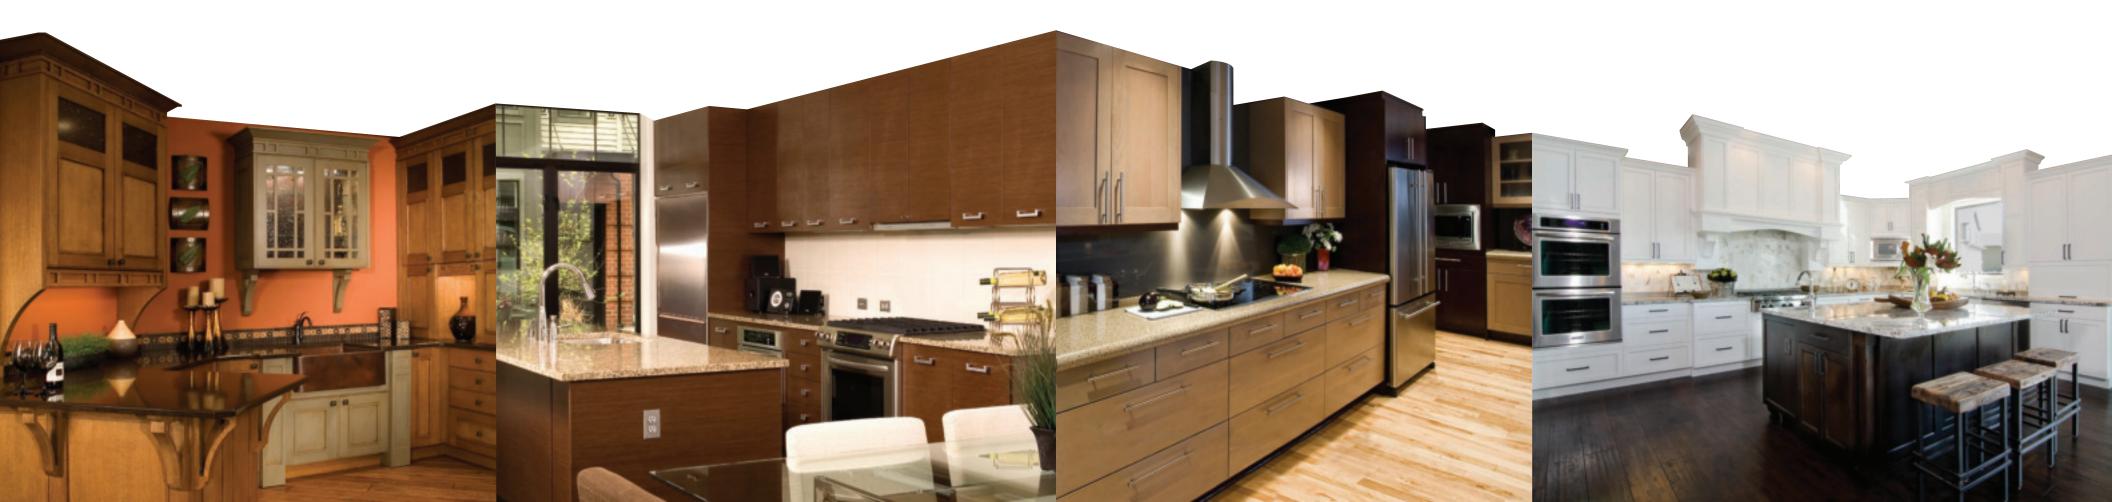

# Belies series cabinet co.

Accentuate your home décor. Express your individuality. Create a tailored - to - fit style.

Bellmont 1900 has door styles and finishes that can give you the style and feel of a Tuscan Villa, a Southwest Hacienda, a Craftsman Bungalow, or an edgy Metropolitan Penthouse. And with Bellmont's affordable custom capabilities and tremendous selection of storage enhancements, form and function will live in harmony. So use this brochure for concepts and selections, then bring your vision into focus by working with a Bellmont Dealer design professional.