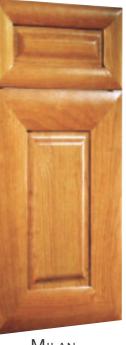

QTR. SAWN WHITE OAK RUSTIC HICKORY **RIBBON MAHOGANY** SAPELE WALNUT

PAINT FINISH

Milan Cherry Golden

ALDER RUSTIC ALDER CHERRY MAPLE Red Oak

QTR. SAWN WHITE OAK **RIFT WHITE OAK** RUSTIC HICKORY RIBBON MAHOGANY SAPELE Walnut