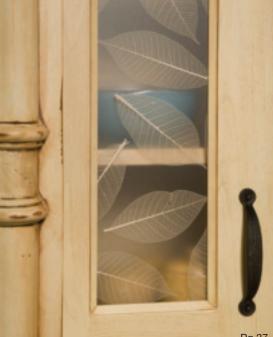

#### LUMICOR ACRYLIC INSERT OPTIONS

Searchlight

Natural Leaves

Meadow

Autumn Zito Light

Wood Frame Door Options

> Think beyond glass and select an acrylic panel insert or wire mesh insert for that personalized touch.