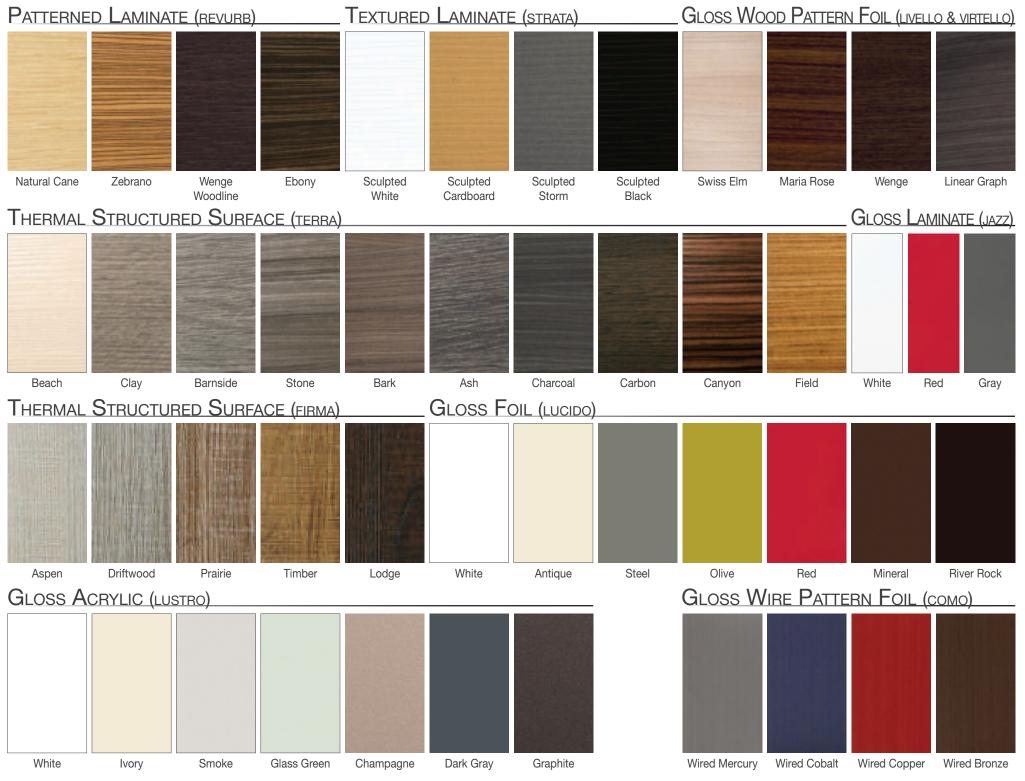

Meet with your Bellmont Dealer Professional to view samples and discuss the best combination for your home interior.

INSET DOOR HANDLE (IH) - TWO STYLE CHOICES

J-PULL HANDLE (JP)

Stone Thermal Structured Surface

Revurb Zebrano Laminate

Timber Thermal Structured Surface

PATTERNED LAMINATE COLORS:

Driftwood Lodge PRAIRIE TIMBER

SOLID GLOSS LAMINATE COLORS:

RED GLOSS GRAY GLOSS WHITE GLOSS SOLID GLOSS LAMINATE COLORS:

WHITE GLOSS

TEXTURED LAMINATE COLORS:

SCULPTED BLACK SCULPTED CARDBOARD SCULPTED STORM SCULPTED WHITE

Jazz Red Gloss Laminate

Jazz S2 White Gloss Laminate

Pg 24