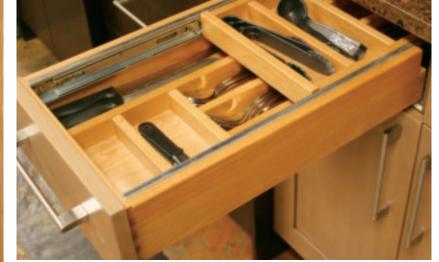

#### Full depth <sup>3</sup>/<sub>4</sub>" thick adjustable shelves: steel shelf pins standard.

Soft close hinges.

Optional roll out drawer shown.

Roll outs available in all drawer styles.

4" cabinet construction, concealed hardwood dowel joinery. Multiple interior choices include solid color melamines, and option of wood grain melamines and Birch plywood.

#### STANDARD DRAWERS

- 1. 5/8" solid Birch hardwood. 2. Satino is light-gray, powder-coated steel.
- **OPTIONAL DRAWERS** 3. Heritage is 5/8" Alder hardwood. 4. Intivo is Double Side Wall Stainless Steel.

NOTE: All drawers feature full extension soft close undermount guides.

Pg 38