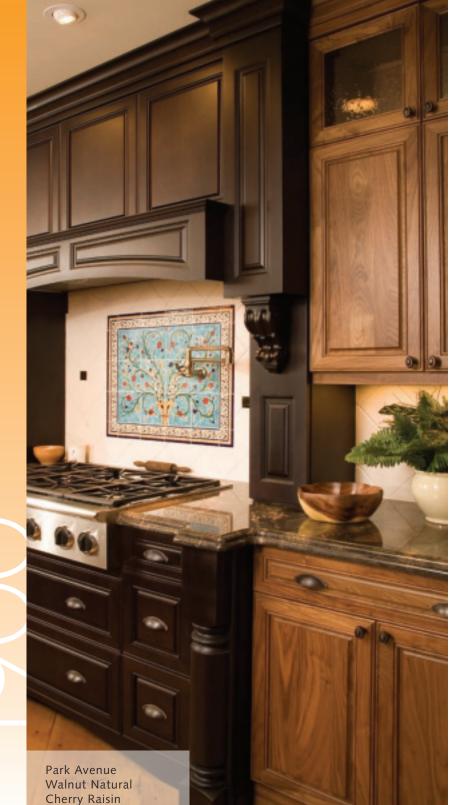

PAINT FINISH

RUSTIC ALDER CHERRY MAPLE Red Oak

Alder

QTR. SAWN WHITE OAK RUSTIC HICKORY SAPELE Walnut

PAINT FINISH

Cottage Painted Biscuit

WHITE OAK RUSTIC HICKORY BRIARCLIFF Cherry Brandy Black Glaze

PARK AVENUE

Walnut Natural

Alder RUSTIC ALDER CHERRY MAPLE Red Oak

QTR. SAWN White Oak RUSTIC HICKORY **RIBBON MAHOGANY** SAPELE WALNUT

PAINT FINISH

- 00K 20

Alder RUSTIC ALDER CHERRY Maple Red Oak

QTR. SAWN White Oak RUSTIC HICKORY RIBBON MAHOGANY SAPELE Walnut