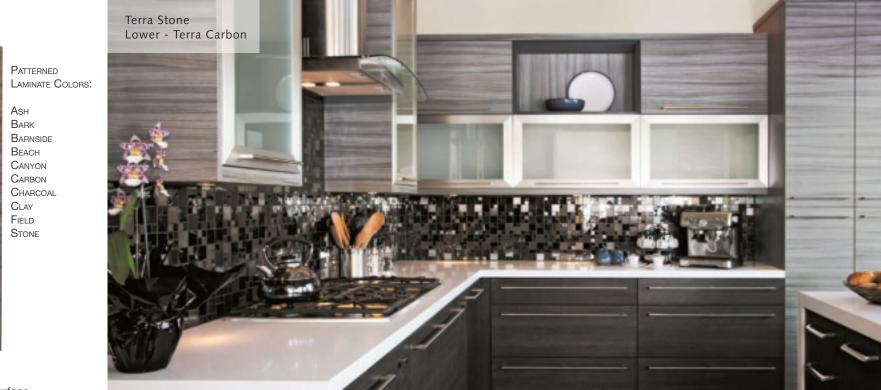

Revurb Zebrano Laminate

Timber Thermal Structured Surface

PATTERNED LAMINATE COLORS:

Driftwood Lodge PRAIRIE TIMBER

SOLID GLOSS LAMINATE COLORS:

RED GLOSS GRAY GLOSS WHITE GLOSS SOLID GLOSS LAMINATE COLORS:

WHITE GLOSS

TEXTURED LAMINATE COLORS:

SCULPTED BLACK SCULPTED CARDBOARD SCULPTED STORM SCULPTED WHITE

Jazz Red Gloss Laminate

Jazz S2 White Gloss Laminate

Pg 24